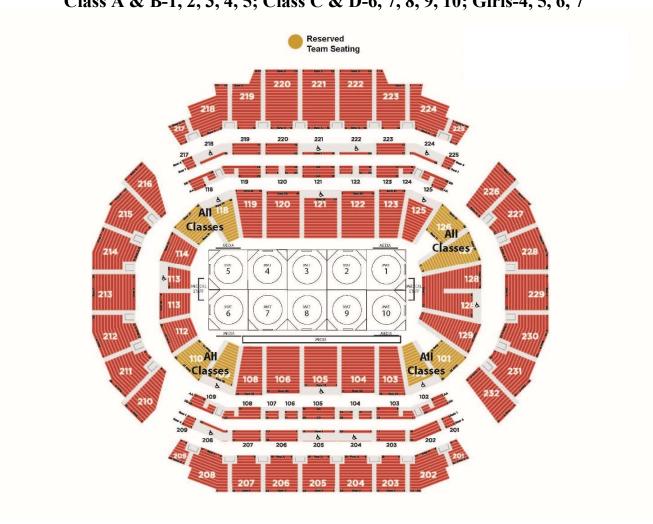

For session 1-5, each class will be on the following mats: Class A & B-1, 2, 3, 4, 5; Class C & D-6, 7, 8, 9, 10; Girls-4, 5, 6, 7